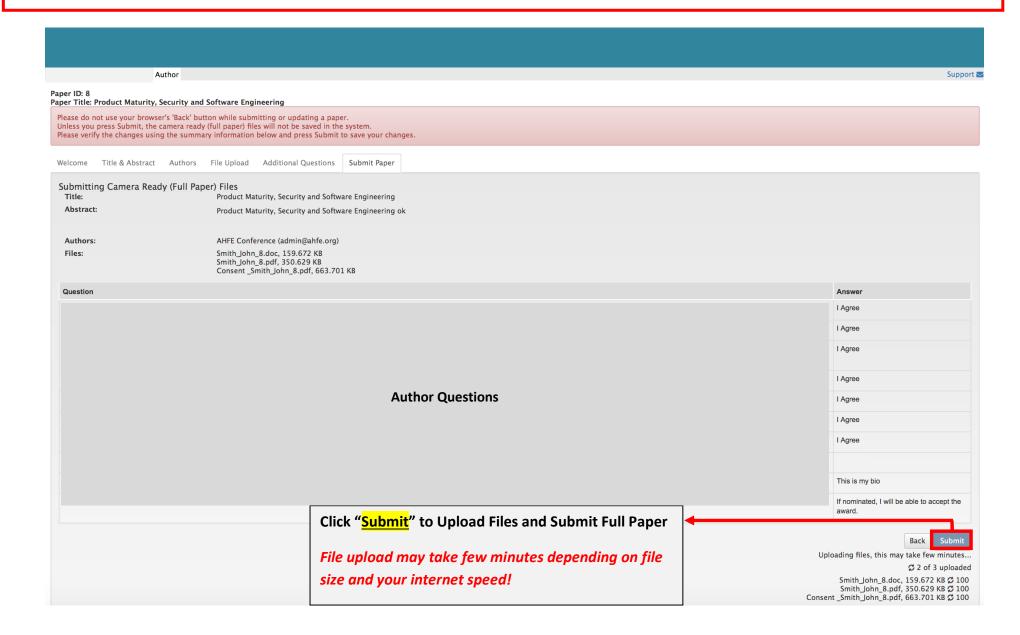

Please upload/submit your Camera Ready formatted paper (The recommended page size of full papers is 6 pages and the maximum is 10 pages) in the AHFE Submission system.

**Questions? Please contact AHFE Administrator** 

For paper title or author change(s) in the system, please send change(s) along with paper ID to admin.

Please upload/submit your Camera Ready formatted paper (The recommended page size of full papers is 6 pages and the maximum is 10 pages) in the AHFE Submission system.

**Questions? Please contact AHFE Administrator** 

Please upload/submit your Camera Ready formatted paper (The recommended page size of full papers is 6 pages and the maximum is 10 pages) in the AHFE Submission system.

**Questions? Please contact AHFE Administrator** 