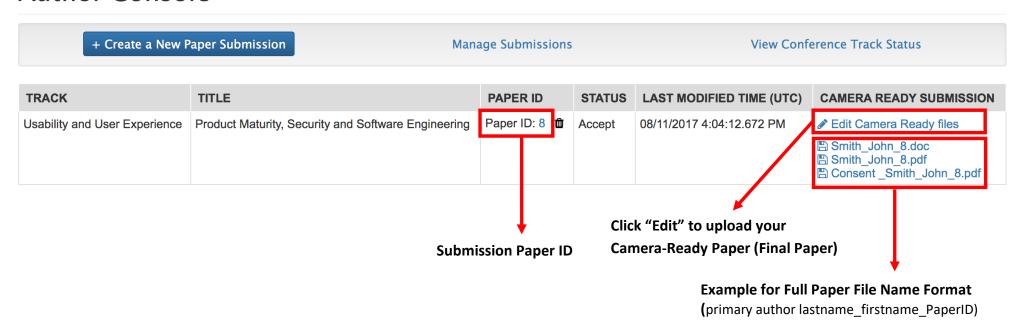

# **Author Console**

## How Can I find my Paper ID?

If you have submitted an abstract through the system before then Log in submission system to find your submission "Paper ID"

If you haven't submitted an abstract through the system or assigned a Paper ID previously then after you log in select "Create a new Paper Submission" to obtain a Paper ID.