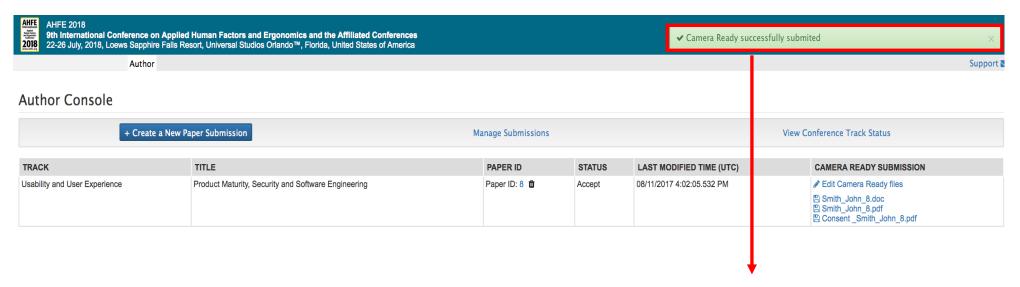

ull papers is 6 pages and the maximum is 10 pages) in the AHFE Submission system.

**Questions? Please contact AHFE Administrator** 



Please upload/submit your Camera Ready formatted paper (The recommended page size of full papers is 6 pages and the maximum is 10 pages) in the AHFE Submission system.

**Questions? Please contact AHFE Administrator** 



Please upload/submit your Camera Ready formatted paper (The recommended page size of full papers is 6 pages and the maximum is 10 pages) in the AHFE Submission system.

**Questions? Please contact AHFE Administrator** 



Please upload/submit your Camera Ready formatted paper (The recommended page size of full papers is 6 pages and the maximum is 10 pages) in the AHFE Submission system.

**Questions? Please contact AHFE Administrator** 



## Camera Ready (Full Paper) Submission Confirmation Message!

## How Can I find my Paper ID?

If you have submitted an abstract through the system before then Log in submission system to find your submission "Paper ID"

If you haven't submitted an abstract through the system or assigned a Paper ID previously then after you log in select "Create a new Paper Submission" to obtain a Paper ID.