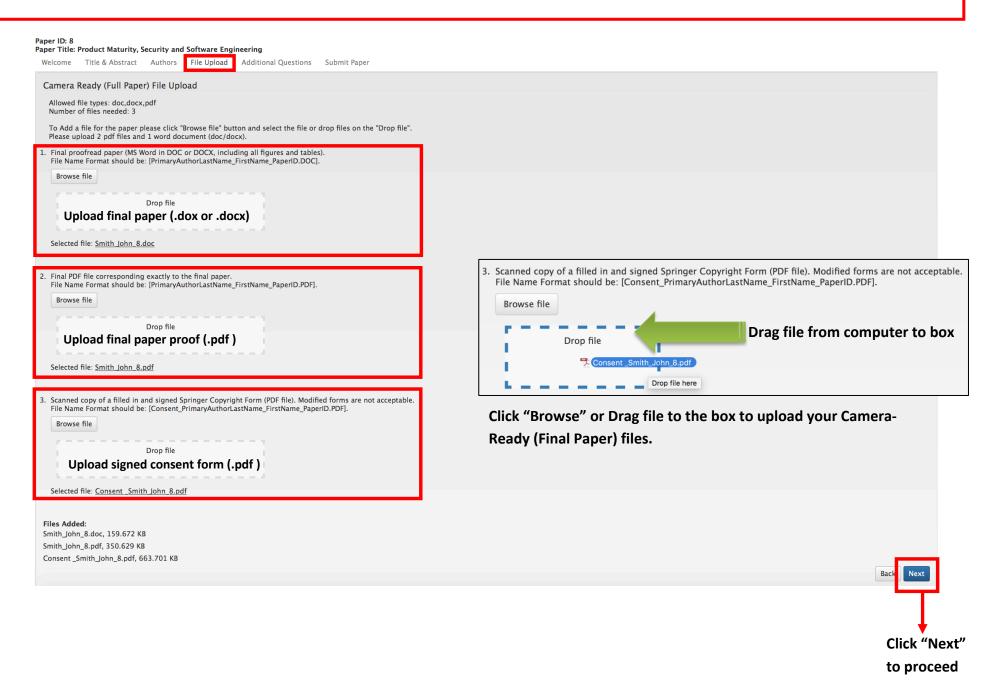

Please upload/submit your Camera Ready formatted paper (The recommended page size of full papers is 6 pages and the maximum is 10 pages) in the AHFE Submission system.

**Questions? Please contact AHFE Administrator** 

For paper title or author change(s) in the system, please send change(s) along with paper ID to admin.

Please upload/submit your Camera Ready formatted paper (The recommended page size of full papers is 6 pages and the maximum is 10 pages) in the AHFE Submission system.

**Questions? Please contact AHFE Administrator** 

Please upload/submit your Camera Ready formatted paper (The recommended page size of full papers is 6 pages and the maximum is 10 pages) in the AHFE Submission system.